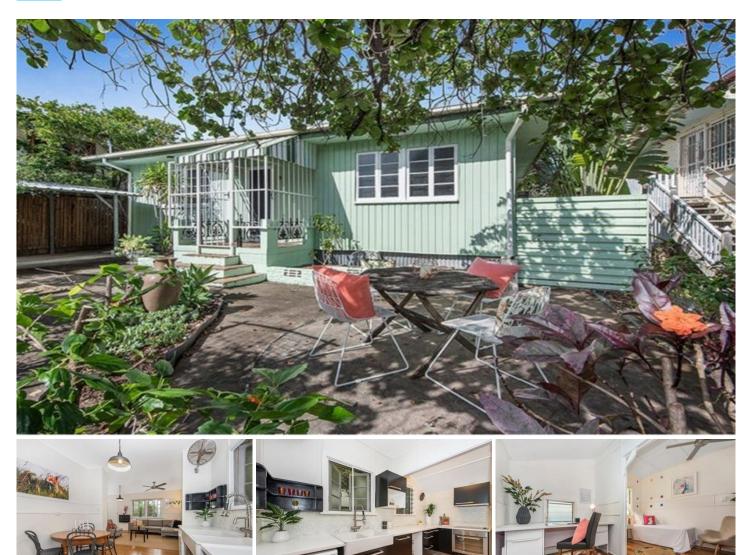

## 11 Margaret Street West End QLD

This lovely two bedroom cottage sits on a low maintenance 405sqm block in trendy West End only a five minute drive from the city. Rented at \$400/week until 25/11/24 it makes a great investment for the savvy investor buyer.