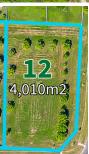

Positioned a mere 15-minute drive from the nearest shopping centre, residents can relish the harmony of rural serenity and urban convenience. There are no building covenants in this new estate.

This 4,031m2 corner block is 51.022 metres in width and 80 metres in depth, on the corner of Orchard Circuit and Litchfield Drive.

Surrounded by stunning mountain panoramas and

**Price** : \$265,000 **Land Size** : 4031 sqm

View : https://www.kingsberry.com.au/sale/qld/tow

nsville-district/alligator-creek/residential/rura

1/7914245

Rosalyn Gordon 07 4772 2022 0407 597 018