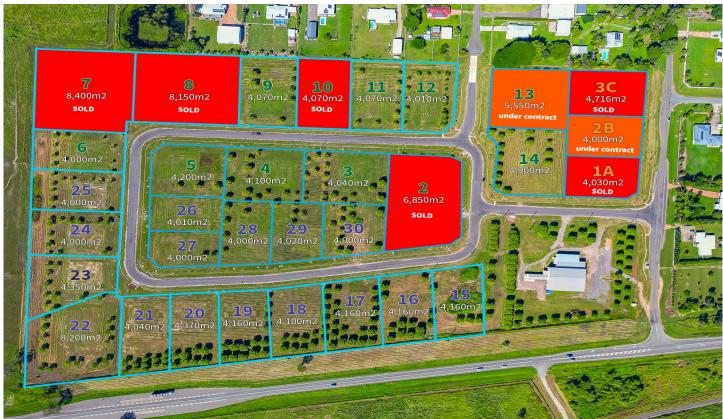

## 12/15 Williams Road Alligator creek QLD

Nestled just a short 20-minute drive from the City Centre, Mango Grove offers a peaceful retreat in the heart of Alligator Creek, North Queensland. This expansive acreage lifestyle subdivision boasts premium land parcels starting at 4,000m2 up to 8,399m2, complete with access to all essential amenities.

Positioned a mere 15-minute drive from the nearest shopping centre, residents can relish the harmony of rural serenity and urban convenience. There are no building covenants in this new estate.

This 4,031m2 corner block is 51.022 metres in width and 80 metres in depth, on the corner of Orchard Circuit and Litchfield Drive.

Surrounded by stunning mountain panoramas and

**Price** : \$265,000 **Land Size** : 4031 sqm

View : https://www.kingsberry.com.au/sale/qld/tow

nsville-district/alligator-creek/residential/rura

1/7914245

Rosalyn Gordon 07 4772 2022 0407 597 018