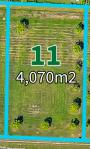

Positioned a mere 15-minute drive from the nearest shopping centre, residents can relish the harmony of rural serenity and urban convenience. There are no building covenants in this new estate.

The block is 51 metres in width and 80 metres in depth, with its frontage on Orchard Circuit.

Surrounded by stunning mountain panoramas and enveloped by expansive national parklands, Alligator Creek

Price : UNDER OFFER

Land Size: 4080 sqm

View : https://www.kingsberry.com.au/sale/qld/tow nsville-district/alligator-creek/residential/rura