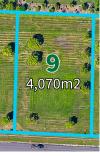

Positioned a mere 15-minute drive from the nearest shopping centre, residents can relish the harmony of rural serenity and urban convenience. There are no building covenants in this new estate.

The block is 51 metres in width and 80 metres in depth, with its frontage on Orchard Circuit.

Surrounded by stunning mountain panoramas and enveloped by expansive national parklands, Alligator Creek

Price : \$260,000

Land Size : 4070 sqm

View

: https://www.kingsberry.com.au/sale/qld/tow nsville-district/alligator-creek/residential/rura I/7914243