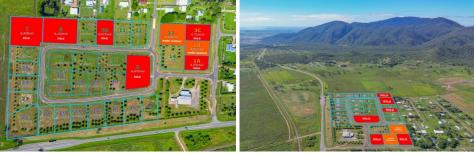

## 9/15 Williams Road Alligator creek QLD

Nestled just a short 20-minute drive from the City Centre, Mango Grove offers a peaceful retreat in the heart of Alligator Creek, North Queensland. This expansive acreage lifestyle subdivision boasts premium land parcels starting at 4,000m2 up to 8,399m2, complete with access to all essential amenities.

Positioned a mere 15-minute drive from the nearest shopping centre, residents can relish the harmony of rural serenity and urban convenience. There are no building covenants in this new estate.

The block is 51 metres in width and 80 metres in depth, with its frontage on Orchard Circuit.