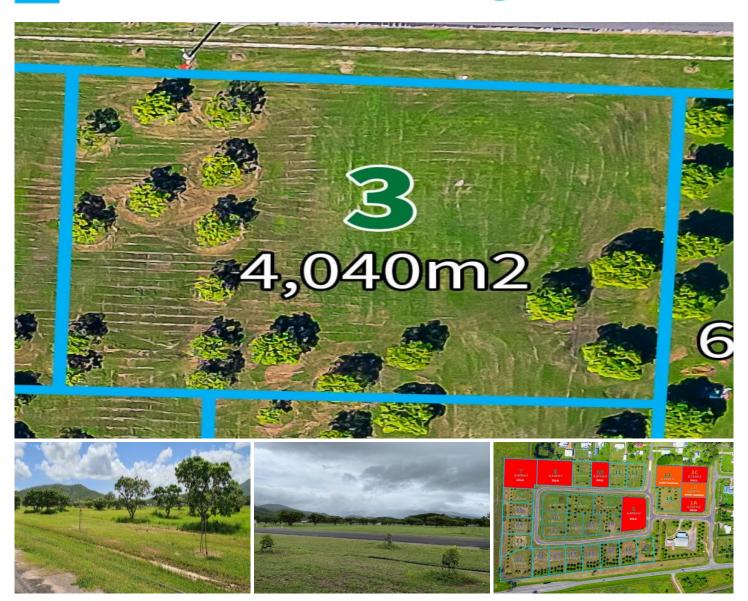

## 3/15 Williams Road Alligator creek QLD

Nestled just a short 20-minute drive from the City Centre, Mango Grove offers a peaceful retreat in the heart of Alligator Creek, North Queensland. This expansive acreage lifestyle subdivision boasts premium land parcels starting at 4,000m2 up to 8,399m2, complete with access to all essential amenities.

Positioned a mere 15-minute drive from the nearest shopping centre, residents can relish the harmony of rural serenity and urban convenience. There are no building covenants in this new estate.

This 4,053m2 block measures 73.815 metres in width and 54.905 metres in depth, with its frontage on Orchard Circuit.

Surrounded by stunning mountain panoramas and

**Price** : \$260,000 **Land Size** : 4053 sqm

View : https://www.kingsberry.com.au/sale/qld/tow

nsville-district/alligator-creek/residential/rura

1/7914242

Rosalyn Gordon 07 4772 2022 0407 597 018