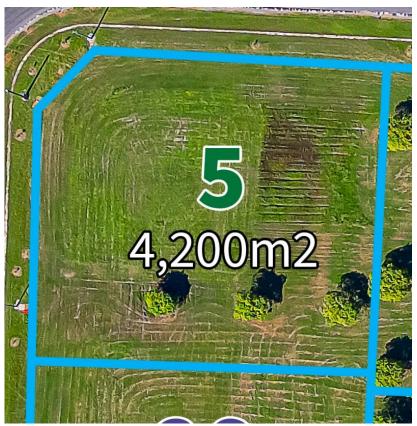

Positioned a mere 15-minute drive from the nearest shopping centre, residents can relish the harmony of rural serenity and urban convenience. There are no building covenants in this new estate.

This 4,206m2 corner block on Orchard Circuit is 82 metres wide at the rear of the block.

Surrounded by stunning mountain panoramas and enveloped by expansive national parklands, Alligator Creek

**Price** : \$265,000 **Land Size** : 4206 sqm

View : https://www.kingsberry.com.au/sale/qld/tow

nsville-district/alligator-creek/residential/rura