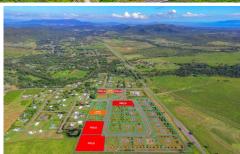

## 4/15 Williams Road Alligator creek QLD

Nestled just a short 20-minute drive from the City Centre, Mango Grove offers a peaceful retreat in the heart of Alligator Creek, North Queensland. This expansive acreage lifestyle subdivision boasts premium land parcels starting at 4,000m2 up to 8,399m2, complete with access to all essential amenities.

Surrounded by stunning mountain panoramas and enveloped by expansive national parklands, Alligator Creek

**Price** : \$260,000 **Land Size** : 4108 sqm

View : https://www.kingsberry.com.au/sale/qld/tow

nsville-district/alligator-creek/residential/rura