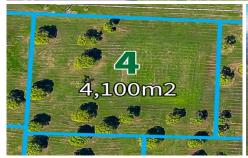

Positioned a mere 15-minute drive from the nearest shopping centre, residents can relish the harmony of rural serenity and urban convenience. There are no building covenants in this new estate.

This block is 4,108m2 and has a 74.825 metre frontage on Orchard Circuit.

Surrounded by stunning mountain panoramas and enveloped by expansive national parklands, Alligator Creek

**Price** : \$260,000 **Land Size** : 4108 sqm

View : https://www.kingsberry.com.au/sale/qld/tow

nsville-district/alligator-creek/residential/rura