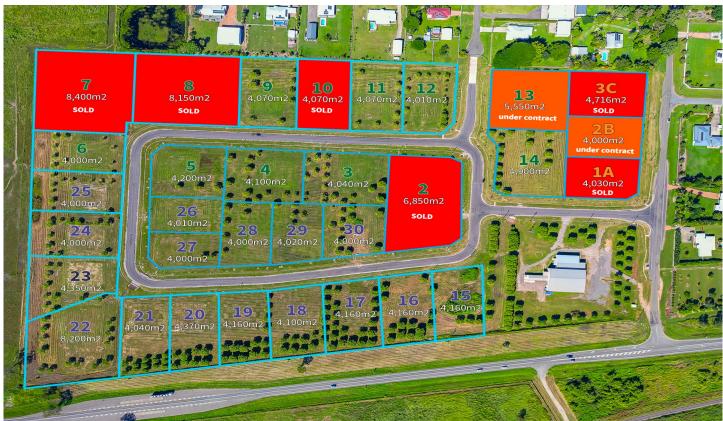

## 4/15 Williams Road Alligator creek QLD

Nestled just a short 20-minute drive from the City Centre, Mango Grove offers a peaceful retreat in the heart of Alligator Creek, North Queensland. This expansive acreage lifestyle subdivision boasts premium land parcels starting at 4,000m2 up to 8,399m2, complete with access to all essential amenities.

Positioned a mere 15-minute drive from the nearest shopping centre, residents can relish the harmony of rural serenity and urban convenience. There are no building covenants in this new estate.

This block is 4,108m2 and has a 74.825 metre frontage on Orchard Circuit.

Surrounded by stunning mountain panoramas and enveloped by expansive national parklands, Alligator Creek

**Price** : \$260,000 **Land Size** : 4108 sqm

View : https://www.kingsberry.com.au/sale/qld/tow

nsville-district/alligator-creek/residential/rura