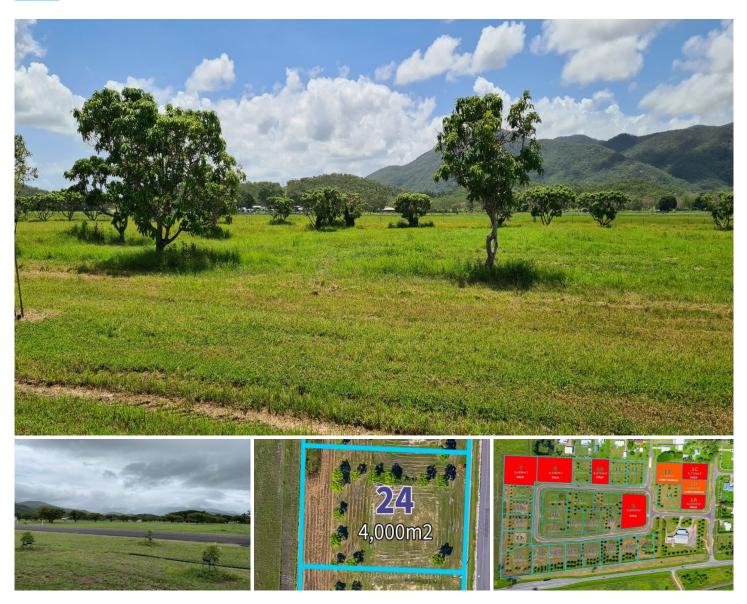

## 24/15 Williams Road Alligator creek QLD

Nestled just a short 20-minute drive from the City Centre, Mango Grove offers a peaceful retreat in the heart of Alligator Creek, North Queensland. This expansive acreage lifestyle subdivision boasts premium land parcels starting at 4,000m2 up to 8,399m2, complete with access to all essential amenities.

Positioned a mere 15-minute drive from the nearest shopping centre, residents can relish the harmony of rural serenity and urban convenience. There are no building covenants in this new estate.

The block measures 50 metres in width and 80 metres in depth with no rear neighbours.

Surrounded by stunning mountain panoramas and enveloped by expansive national parklands, Alligator Creek

Price : \$260,000

Land Size : 4000 sqm

View

 https://www.kingsberry.com.au/sale/qld/tow nsville-district/alligator-creek/residential/rura l/7914239