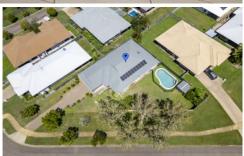

Features of YOUR new home or investment

- Fully fenced large 771sqm allotment
- High ceilings throughout the living areas

## 4 🗀 2 🔓 2 🖨

Price : Offers over \$650,000 will be considered

**Building Size**: 227 sqm **Land Size**: 771 sqm

/iew : https://www.kingsberry.com.au/sale/qld/t ownsville-district/bohle-plains/residential