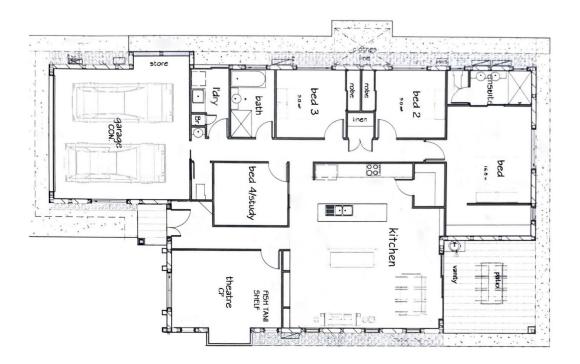

## 6-8 Shoalhaven Circuit Bohle Plains QLD

\*\*TENANTED UNTIL JULY 2024 @ \$600 PER WEEK\*\*

Step into luxury style living with this stunning four-bedroom home boasting unparalleled features designed for the modern family. As you enter, you will be greeted by four spacious bedrooms, each thoughtfully designed to provide a peaceful retreat for every member of the family. Prepare to be inspired in the heart of the home - the ultra-chic chef-like kitchen. Boasting quality stainless steel appliances, sleek countertops, and an abundance of storage space, this culinary haven is sure to ignite your passion for cooking and entertaining. Built by Martin Locke Homes.

Features of YOUR new home or investment

- Fully fenced large 771sqm allotment
- High ceilings throughout the living areas

## 4 🗀 2 🔓 2 🖨

Price : Offers over \$650,000 will be considered

**Building Size**: 227 sqm **Land Size**: 771 sqm

/iew : https://www.kingsberry.com.au/sale/qld/t ownsville-district/bohle-plains/residential