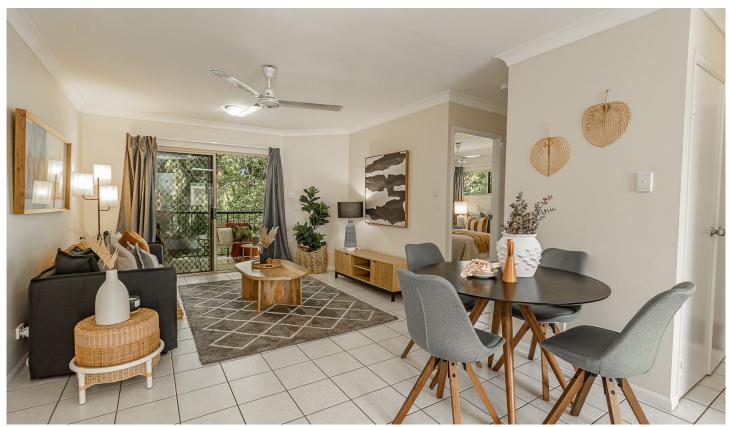

Upon entering, you are greeted by a spacious open plan living and dining area that seamlessly connects, creating an inviting atmosphere for relaxation or entertaining guests. The modest kitchen is equipped with modern amenities, including an electric cooktop and oven, dual stainless-steel sinks, overhead cabinetry, a pantry, and a dishwasher, making meal preparation a breeze.