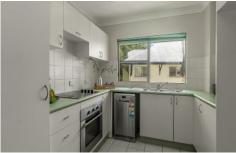

Upon entering, you are greeted by a spacious open plan living and dining area that seamlessly connects, creating an inviting atmosphere for relaxation or entertaining guests. The modest kitchen is equipped with modern amenities, including an electric cooktop and oven, dual stainless-steel sinks, overhead cabinetry, a pantry, and a dishwasher, making meal preparation a breeze.