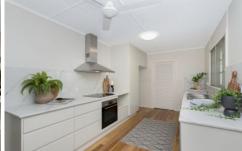

The spacious kitchen is the heart of the home, recently upgraded with plenty of cupboard and bench space. The adjoining dining area and separate living showcases large windows capturing plenty of light and breezes.