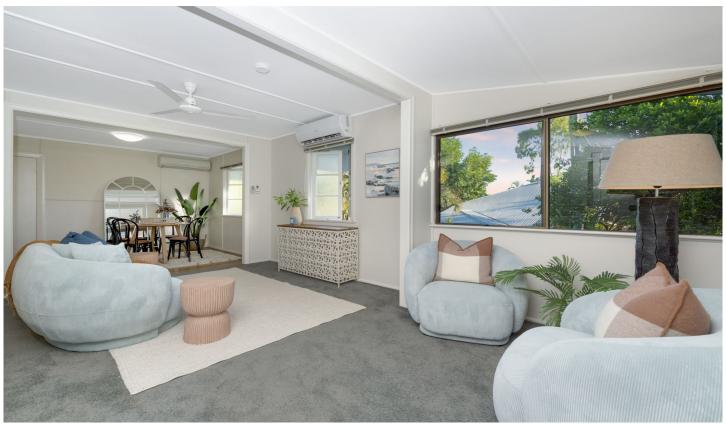

The spacious kitchen is the heart of the home, recently upgraded with plenty of cupboard and bench space. The adjoining dining area and separate living showcases large windows capturing plenty of light and breezes.