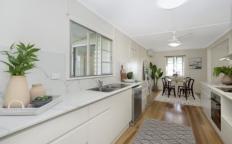

The spacious kitchen is the heart of the home, recently upgraded with plenty of cupboard and bench space. The adjoining dining area and separate living showcases large windows capturing plenty of light and breezes.