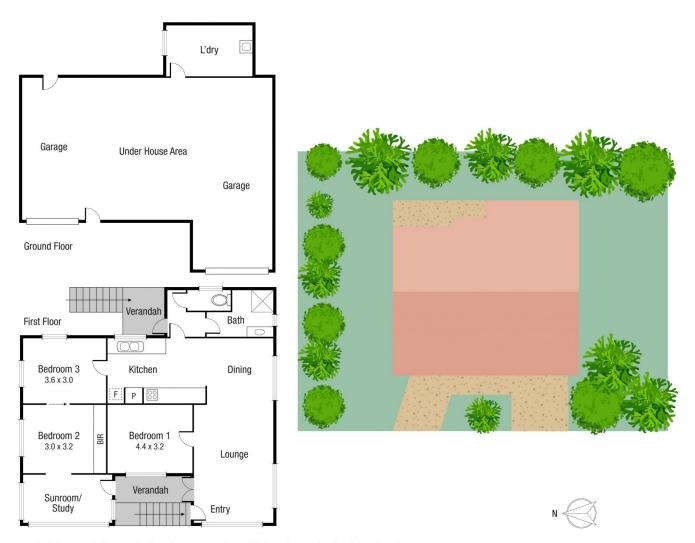

TOTAL AREA: 187.0 sq.m

Scale in metres. Indicative only. Dimensions are approximate. All information contained herein is gathered from sources we believe to be reliable. However we cannot guarantee its accuracy and interested persons should rely on their own enquiries.

15 Church St, West End