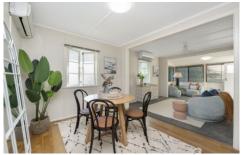

Upon entry, you will be greeted by immaculate glorious gardens perfect place to unwind and entertain under the stars.

Upstairs continues to shine with three bedrooms, master complete with built in robe and split air-conditioning. The remaining bedrooms offering air-conditioning as well as timber floors. An additional room, decent in size, ideal for a 4th bedroom or home office.

The spacious kitchen is the heart of the home, recently upgraded with plenty of cupboard and bench space. The adjoining dining area and separate living showcases large windows capturing plenty of light and breezes.