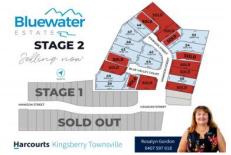

## STAGE 2 LAND RELEASE SELLING NOW

Lot 46 Quick Facts: Price: \$238,000.00 Land Area: 3,589 SQM

Located only 28km North of the Townsville CBD. Bluewater Estate is a semi-rural 59 block master planed estate with blocks ranging from 2,409 sqm to 5,400sqm. Stage one is Sold Out and Stage 2 is now selling. Get in fast to secure your dream block of land.

Leave the afternoon worries in the reversing mirror and make the lifestyle switch to life at Bluewater Estate.

For further information on this land development, please contact Rosalyn Gordon on 0407 597 018.