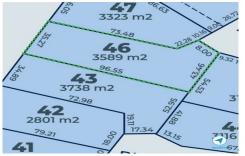

## STAGE 2 LAND RELEASE SELLING NOW

Lot 46 Quick Facts: Price: \$238,000.00 Land Area: 3,589 SQM

Located only 28km North of the Townsville CBD. Bluewater Estate is a semi-rural 59 block master planed estate with blocks ranging from 2,409 sqm to 5,400sqm. Stage one is Sold Out and Stage 2 is now selling. Get in fast to secure your dream block of land.

## Price : UNDER OFFER

View

Land Size : 3589 sqm

5416

: https://www.kingsberry.com.au/sale/gld/tow nsville-district/bluewater/residential/land/789

Rosalyn Gordon 07 4772 2022 0407 597 018 rosalyn.gordon@tsvharcourts.com.au