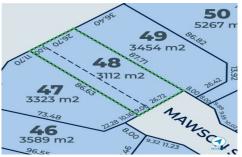

## 48/ Mawson Street Bluewater QLD

STAGE 2 LAND RELEASE SELLING NOW

Lot 48 Quick Facts: Price: \$218,000.00 Land Area: 3,112 SQM

Located only 28km North of the Townsville CBD. Bluewater Estate is a semi-rural 59 block master planed estate with blocks ranging from 2,409 sqm to 5,400sqm. Stage one is Sold Out and Stage 2 is now selling. Get in fast to secure your dream block of land.

Price : UNDER OFFER Land Size : 3112 sqm

Land Size . Striz Sqiii

w : https://www.kingsberry.com.au/sale/qld/tow nsville-district/bluewater/residential/land/789

5415

Rosalyn Gordon 07 4772 2022 0407 597 018