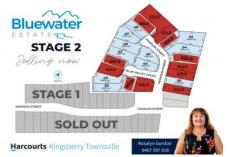

## 48/ Mawson Street Bluewater QLD

STAGE 2 LAND RELEASE SELLING NOW

Lot 48 Quick Facts: Price: \$218,000.00 Land Area: 3,112 SQM

Located only 28km North of the Townsville CBD. Bluewater Estate is a semi-rural 59 block master planed estate with blocks ranging from 2,409 sqm to 5,400sqm. Stage one is Sold Out and Stage 2 is now selling. Get in fast to secure your dream block of land.

rosalyn.gordon@tsvharcourts.com.au