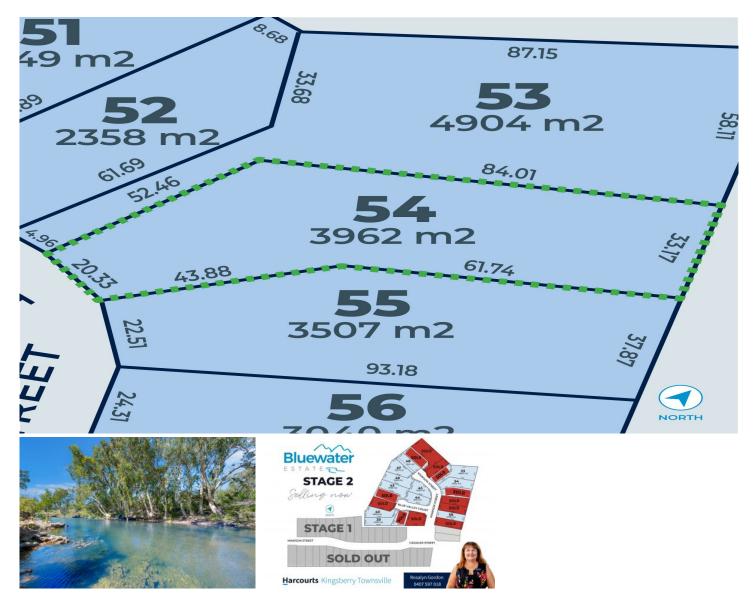

## 54/ Mawson Street Bluewater QLD

## STAGE 2 LAND RELEASE SELLING NOW

Lot 54 Quick Facts: Price: \$235,000 Land Area: 3,962 SQM

Located only 28km North of the Townsville CBD. Bluewater Estate is a semi-rural 59 block master planned estate with blocks ranging from 2,409 sqm to 5,400sqm. Stage one is Sold Out and Stage 2 is now selling. Get in fast to secure your dream block of land.