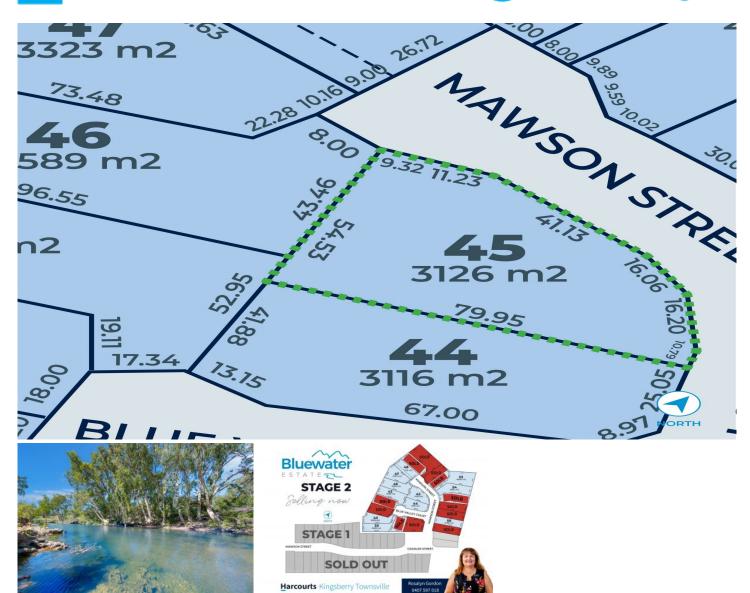

## 45/ Mawson Street Bluewater QLD

STAGE 2 LAND RELEASE SELLING NOW

Lot 45 Quick Facts: Price: \$215,000 Land Area: 3,126 SQM

Located only 28km North of the Townsville CBD. Bluewater Estate is a semi-rural 59 block master planed estate with blocks ranging from 2,409 sqm to 5,400sqm. Stage one is Sold Out and Stage 2 is now selling. Get in fast to secure your dream block of land.

Price : UNDER OFFER Land Size : 3126 sqm

View : https://www.kingsberry.com.au/sale/qld/tow

nsville-district/bluewater/residential/land/789

5374

Rosalyn Gordon 07 4772 2022 0407 597 018

rosalyn.gordon@tsvharcourts.com.au