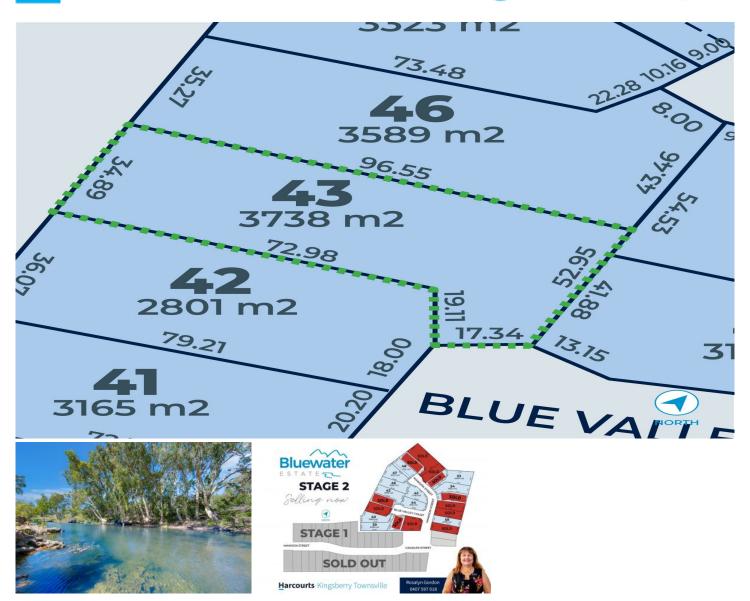

## 43/ Mawson Street Bluewater QLD

STAGE 2 LAND RELEASE SELLING NOW

Lot 43 Quick Facts: Price: \$219,000

Land Area: 3,738 SQM

Located only 28km North of the Townsville CBD. Bluewater Estate is a semi-rural 59 block master planed estate with blocks ranging from 2,409 sqm to 5,400sqm. Stage one is Sold Out and Stage 2 is now selling. Get in fast to secure your dream block of land.

**Price** : Under Contract Land Size: 3738 sqm

: https://www.kingsberry.com.au/sale/qld/tow

nsville-district/bluewater/residential/land/789

Rosalyn Gordon 07 4772 2022 0407 597 018

rosalyn.gordon@tsvharcourts.com.au