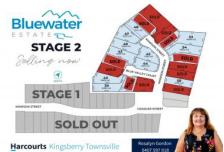

## STAGE 2 LAND RELEASE SELLING NOW

Lot 39 Quick Facts: Price: \$224,000 Land Area: 3,459 SQM

Located only 28km North of the Townsville CBD. Bluewater Estate is a semi-rural 59 block master planed estate with blocks ranging from 2,409 sqm to 5,400sqm. Stage one is Sold Out and Stage 2 is now selling. Get in fast to secure your dream block of land.