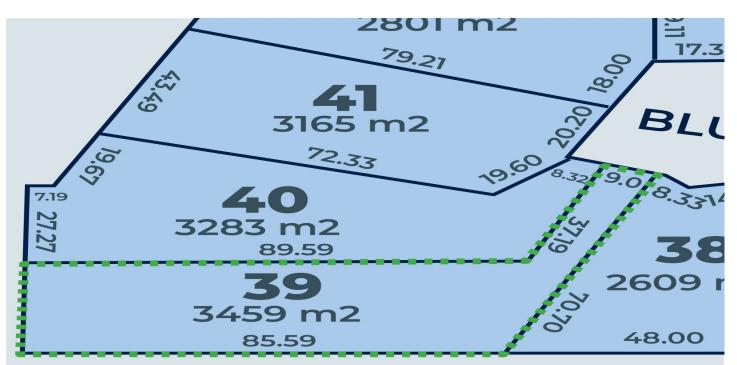

## STAGE 2 LAND RELEASE SELLING NOW

Lot 39 Quick Facts: Price: \$224,000 Land Area: 3,459 SQM

Located only 28km North of the Townsville CBD. Bluewater Estate is a semi-rural 59 block master planed estate with blocks ranging from 2,409 sqm to 5,400sqm. Stage one is Sold Out and Stage 2 is now selling. Get in fast to secure your dream block of land.

Price : \$224,000

Land Size : 3459 sqm

View

: https://www.kingsberry.com.au/sale/gld/tow nsville-district/bluewater/residential/land/789 5337

Rosalyn Gordon 07 4772 2022 0407 597 018 rosalyn.gordon@tsvharcourts.com.au