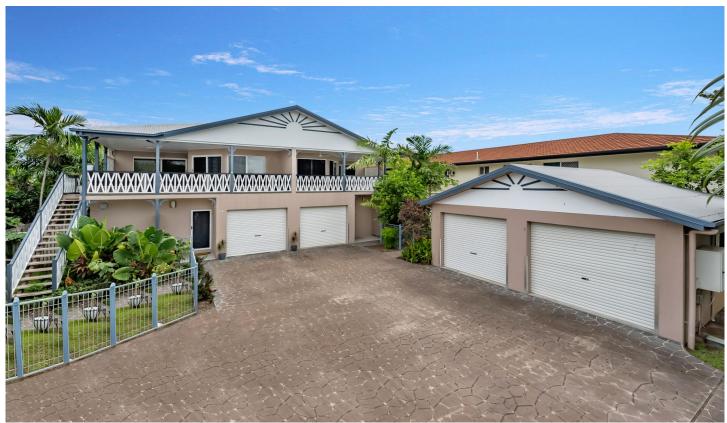

## 2/12 Hirst Street Hermit Park QLD

In a well maintained complex of 4 set back from the street this tenanted ground floor 2 bedroom unit is the perfect purchase for the investor. Leased until August 2024 and achieving \$350 per week.

## **Property Features:**

- -Ground floor unit in Complex of 4
- -Air conditioned throughout
- -Tiled living and dining area