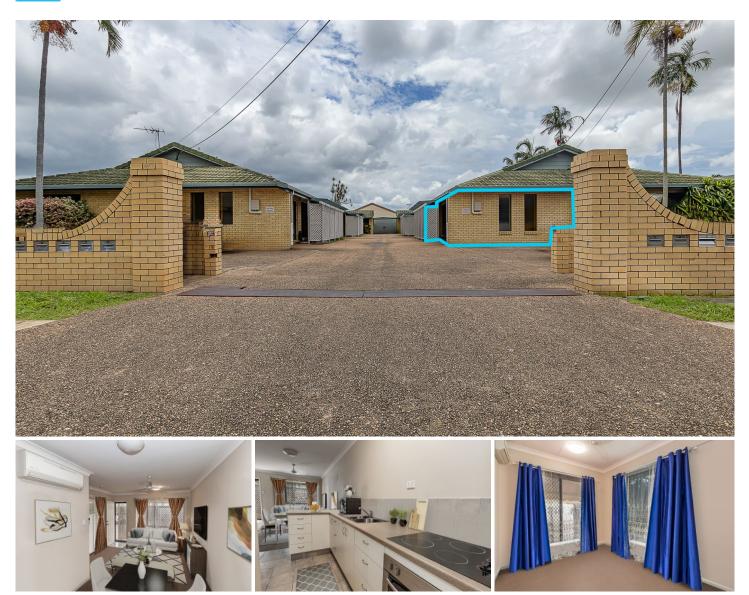

## 1/13-15 Beatrice Street Aitkenvale QLD

Neat, tidy and well presented this 2 bedroom unit will make an excellent inclusion to any investment portfolio. With a lease in place until April 2024, achieving \$320 per week and reasonable Body Corporate Fees this property offers a solid return on investment for the astute investor.

Well situated close to the heart of Aitkenvale residents are spoilt for choice. The complex is located within walking distance to Townsville Shopping Centre, Kmart, Queensland Country Bank Centre, Tom's Tavern, schools and minutes from a range of professional services on Ross River Road.

Property Features: -Split system air conditions throughout -Open plan living and dining -Private courtyard

-Good sized kitchen with ample bench and storage space