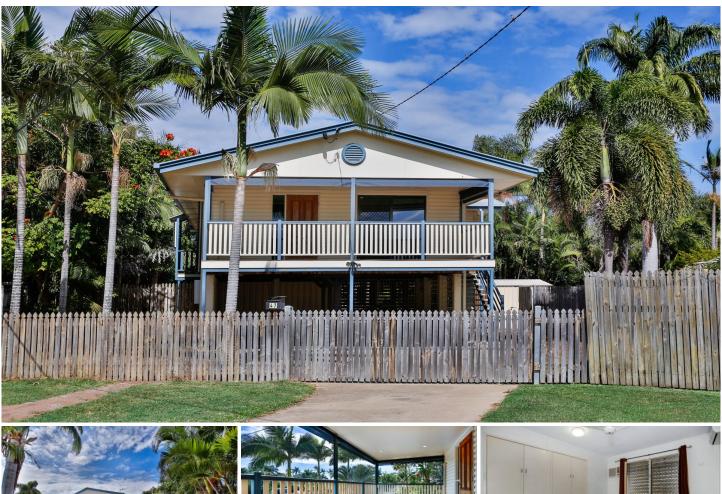

## **47 Blaxland Crescent Vincent QLD**

Are you prepared to take the next step in real estate ownership? Whether you are seeking to transition from renting, eager to escape the rental market, or looking to expand your investment portfolio, 47 Blaxland Crescent presents an ideal prospect. This property is meticulously maintained, fresh, and move-in ready or available for immediate rental, offering a comprehensive array of features.

Notably, the expansive timber deck provides an excellent venue for hosting gatherings with family and friends, or enjoying a romantic dinner amidst Townsville's tropical ambience. The property's ground floor holds significant potential, providing ample space for parking, storage, and a workshop area. The overall package is sure to leave a lasting impression.