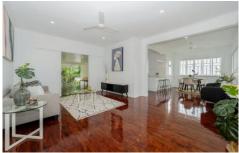

## 48 Latchford Street Pimlico QLD

As you enter this tastefully renovated abode you are greeted with gleaming polished oak timber floors. The tongue and groove walls take you back to a time when life was much simpler.

Casement windows and high ceilings allow the breezes to flow through.

The fully airconditioned lounge opens out to the large rear deck. Here you can relax and unwind after a hard day.

The kitchen is modern with quality appliances and lots of bench and cupboard space. There is a seamless flow from the kitchen to the large dining area allowing the chef to be part of the conversations.