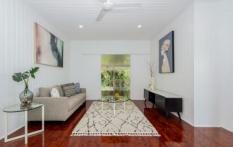

Casement windows and high ceilings allow the breezes to flow through.

The fully airconditioned lounge opens out to the large rear deck. Here you can relax and unwind after a hard day.

The kitchen is modern with quality appliances and lots of bench and cupboard space. There is a seamless flow from the kitchen to the large dining area allowing the chef to be part of the conversations.