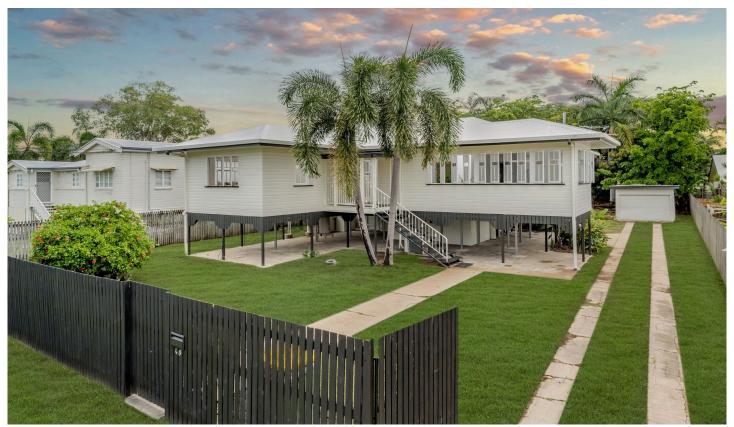

## 48 Latchford Street Pimlico QLD

As you enter this tastefully renovated abode you are greeted with gleaming polished oak timber floors. The tongue and groove walls take you back to a time when life was much simpler.