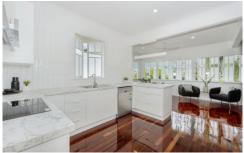

Casement windows and high ceilings allow the breezes to flow through.

The fully airconditioned lounge opens out to the large rear deck. Here you can relax and unwind after a hard day.

The kitchen is modern with quality appliances and lots of bench and cupboard space. There is a seamless flow from the kitchen to the large dining area allowing the chef to be part of the conversations.