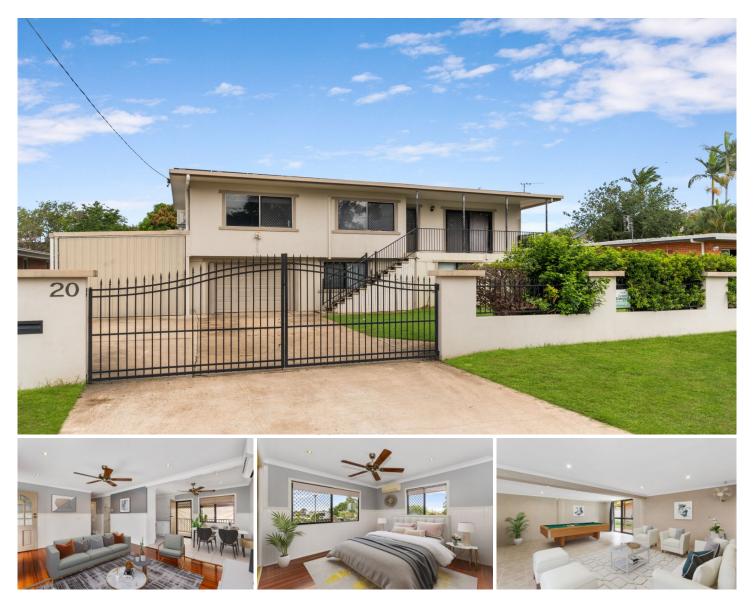

## 20 Stephenson Street Wulguru QLD

This fabulous highest home offers everything the growing family could want.

Upstairs:

As you enter you are greeted by beautiful, polished timber floors throughout, creating a warm and inviting feel.

The kitchen is modern and has lots of bench and cupboard space and flows effortlessly to the dining area.

A spacious lounge is perfect for entertaining friends and guests and opens out to the large front patio where you can relax and unwind after a hard day's work.

Three large bedrooms have built in robes and are air-conditioned.

The family bathroom offers a shower/tub combo and modern vanity.

## Downstairs:

There's plenty of space for entertainment or a teenagers'

3 🛤 2 📛 3 🖨

| Price     | :\$450,000 |
|-----------|------------|
| Land Size | : 607 sqm  |

- View
  - : https://www.kingsberry.com.au/sale/qld/tow nsville-district/wulguru/residential/house/786 0738