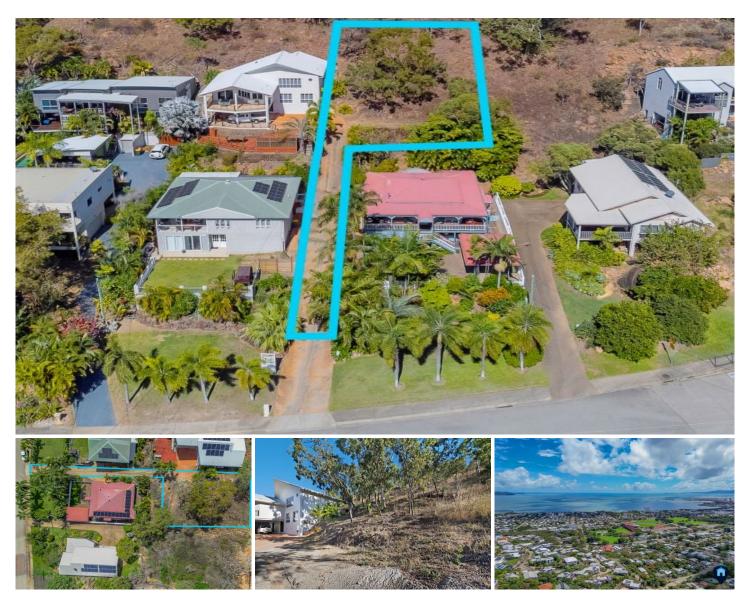

## 2/384 Stanley Street Castle Hill QLD

At the foothills of Castle Hill surrounded by quality homes is this 600sqm block offering the rare opportunity to secure an exclusive block capturing ocean views and sea breezes. Take advantage of the relaxing sights and sounds of nature, design and build your dream home in a desired location which has strong potential for future capital growth.

The location offers easy access to all amenities including The Strand, the CBD, Walking tracks, North Ward Shopping Precinct, a choice of quality schools, and a variety of recreational and dining options. Contact Agent for more details.

## Price : \$310,000 to \$340,000

Land Size : 600 sqm View : https://ww

: https://www.kingsberry.com.au/sale/qld/tow nsville-district/castle-hill/residential/land/785 6541

Sibby Di Bartolo 07 4772 2022 0417 606 157 sibby dibartolo@tsybart