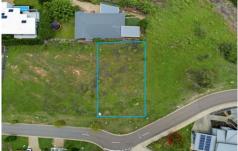

## 16 Windarra Avenue Douglas QLD

If you've been seeking a place to build your dream home within close proximity to essential amenities, this elevated 723m2 block with views of Douglas is certain to meet your satisfaction. This pristine hillside parcel is a pristine slate, ready for you to craft the unparalleled lifestyle of your aspirations.

## Location

- Close to James Cook University
- Close to to Townsville University Hospital
- Close to Public Transport
- A few minutes drive from Stockland Shopping Centre and other major amenities

**Price** : \$170,000 **Land Size** : 723 sqm