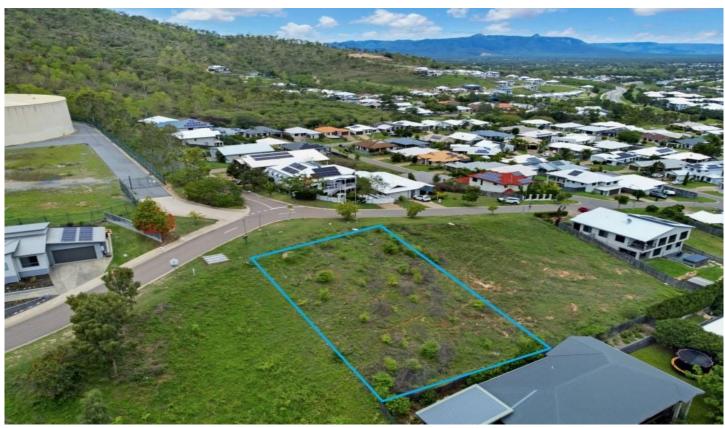

## 16 Windarra Avenue Douglas QLD

If you've been seeking a place to build your dream home within close proximity to essential amenities, this elevated 723m2 block with views of Douglas is certain to meet your satisfaction. This pristine hillside parcel is a pristine slate, ready for you to craft the unparalleled lifestyle of your aspirations.

## Location

- Close to James Cook University
- Close to to Townsville University Hospital
- Close to Public Transport
- A few minutes drive from Stockland Shopping Centre and other major amenities

**Price** : \$170,000 **Land Size** : 723 sqm