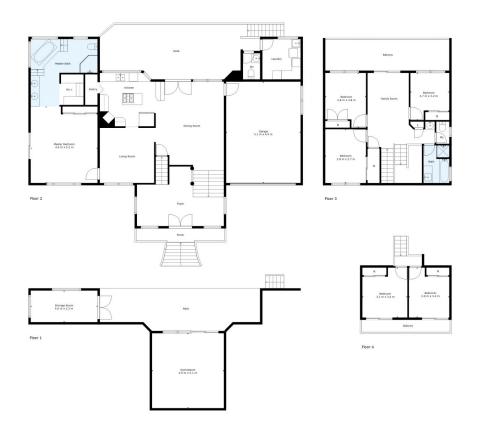

step hanie.turn bull @tsv harcourts.com. au

GROSS INTERNAL AREA
Below Ground: 25 m2, FLOOR 2: 135 m2, FLOOR 3: 64 m2, FLOOR 4: 24 m2
EXCLUDED AREAS: STORAGE ROOM: 10 m2, PATTO: 29 m2, GARAGE: 36 m2,
DECK: 36 m2, PORCH: 5 m2, BALCONY: 23 m2
TOTAL: 248 m2
Measurements Are Calculated By Cubicasa Technology. Deemed Highly Reliable But Not Guaranteed.