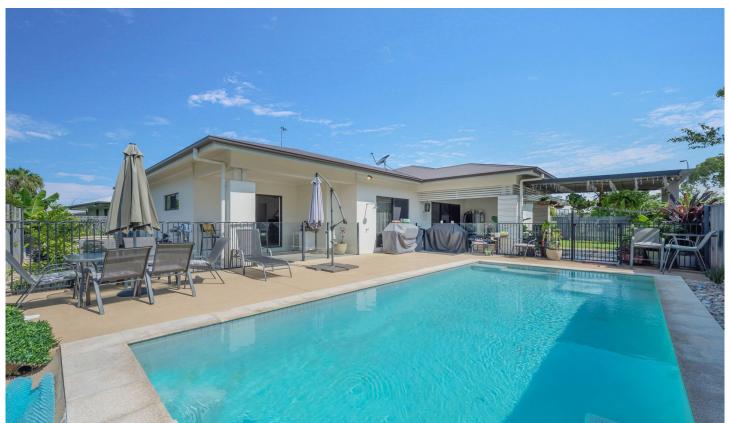

Step outside to a covered outdoor alfresco area, a spacious backyard adorned with well-maintained lawns and gardens, providing ample space for children to play freely. Beat the summer heat with a refreshing pool conveniently located adjacent to the alfresco. The double gate access on one side of the property ensures there's plenty of room for all the toys.