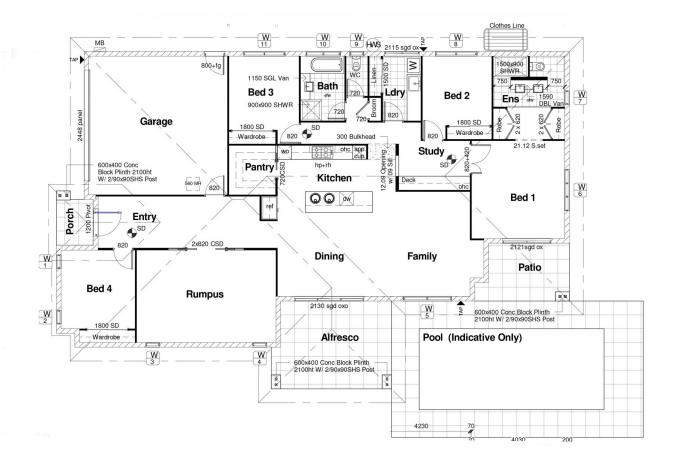

## 23 Marquise Circuit Burdell QLD

Discover the ideal 4-bedroom family home designed to enhance your family's lifestyle. The master bedroom, featuring its private ensuite, is thoughtfully separated from the spare bedrooms, providing a retreat for parents. Unwind in the dedicated media room, offering stylish space for the entire family to enjoy ultimate movie nights. Experience the epitome of convenient family living in this home.

Step outside to a covered outdoor alfresco area, a spacious backyard adorned with well-maintained lawns and gardens, providing ample space for children to play freely. Beat the summer heat with a refreshing pool conveniently located adjacent to the alfresco. The double gate access on one side of the property ensures there's plenty of room for all the toys.