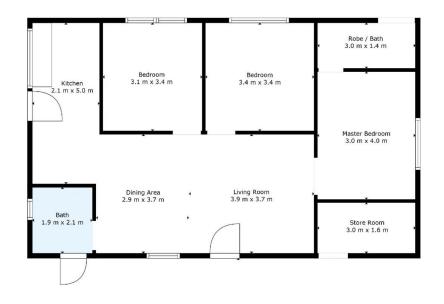

stephanie.turnbull@tsvharcourts.com.au

Verandah 12.2 m x 4.0 m

GROSS INTERNAL AREA
FLOOR 1: 4 m2
EXCLUDED AREAS: STORE ROOM: 5 m2, MASTER BEDROOM: 13 m2, BEDROOM: 23 m2,
ROBE / BATH: 4 m2, KITCHEN: 10 m2, LIVING ROOM: 14 m2,
DINING AREA: 11 m2, VERANDAH: 48 m2
TOTAL: 4 m2
Measurements Are Calculated By Cubicasa Technology. Deemed Highly Reliable But Not Guaranteed.