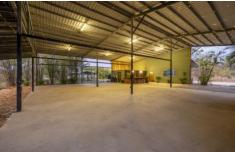

Features of YOUR new abode and dreamy lifestyle Dwelling one - Demountable

- Two bedrooms 100sqm under roof, air conditioned and modern open plan living
- Near new bathroom and laundry area
- 30sqm Outdoor entertaining area

Dwelling two, this cottage has the majority of works completed

- 90sqm under roof
- Generous 30sqm outdoor covered entertaining area