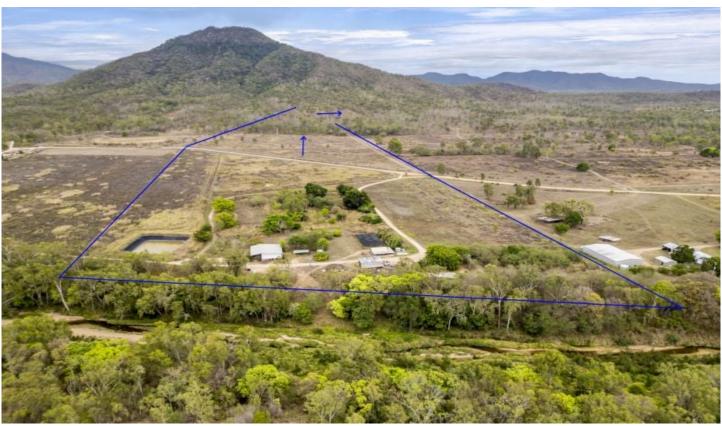

## 1/289 Plumeria Road Black River QLD

45.11 hectares of glorious country living at 'Black River'. Ready for you to make it your own oasis. Nestled in the foothills, with stunning views of the ranges, perched on the bank of the river. Two dwellings on offer, live in one and put your finishing custom touches to the other. The tranquillity this property has to offer is like no other.

Features of YOUR new abode and dreamy lifestyle Dwelling one - Demountable

- Two bedrooms 100sqm under roof, air conditioned and modern open plan living
- Near new bathroom and laundry area
- 30sqm Outdoor entertaining area

Dwelling two, this cottage has the majority of works completed

- 90sqm under roof
- Generous 30sqm outdoor covered entertaining area