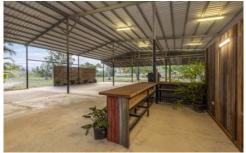

Features of YOUR new abode and dreamy lifestyle Dwelling one - Demountable

- Two bedrooms 100sqm under roof, air conditioned and modern open plan living
- Near new bathroom and laundry area
- 30sqm Outdoor entertaining area

Dwelling two, this cottage has the majority of works completed

- 90sqm under roof
- Generous 30sqm outdoor covered entertaining area