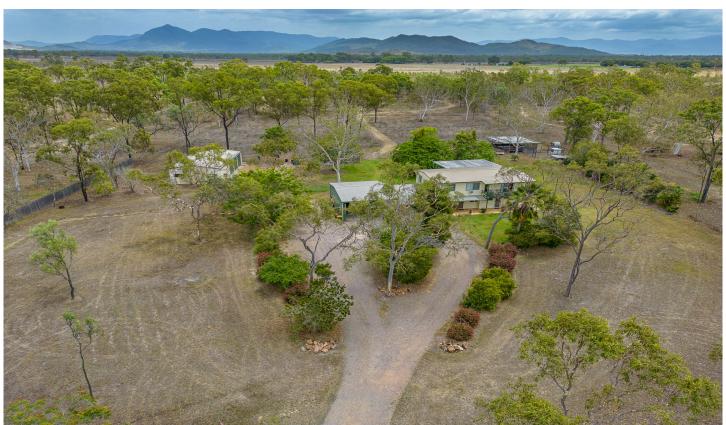

## 16 McKinnon Road Black River QLD

Nothing to do here but move in and enjoy the acreage lifestyle that you have been dreaming about. Massive five bay shed. Dual living capabilities. Gorgeous rear deck, bore, horse paddocks. Three bedrooms upstairs, modern tiled living downstairs. Fully fenced.