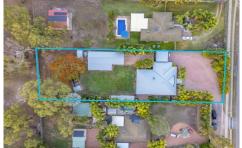

Three living areas provide ample space for the largest of families, there is a central lounge space, a carpeted ruby red theatre room, family meals and entertaining space from the kitchen.

6 🕮 2 🟪 8 🚘

**Price** : \$935,000 **Land Size** : 2826 sgm