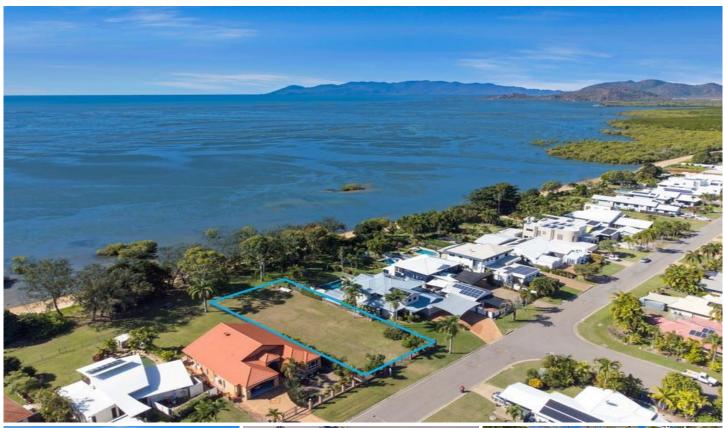

## 54 Waterview Drive Bushland Beach QLD

This is one of the last opportunities to ever buy vacant absolute beachfront land again in Bushland Beach. That means it will also be one of the last opportunities to have an absolute beachfront home designed just for you - if you miss this opportunity now you will be forced in the future to buy a house somebody else designed for their particular needs - not yours.

Located on prestigious Waterview Drive this flat fully fenced block is surrounded by luxury homes and has ocean views to die for. There is a beautiful tree lined easement behind that adds to the postcard looks without detracting from the views. You can just sit back in the afternoons admiring the view or alternatively walk out your back gate to go fishing & crabbing or to simply take the kids and the dogs down to play