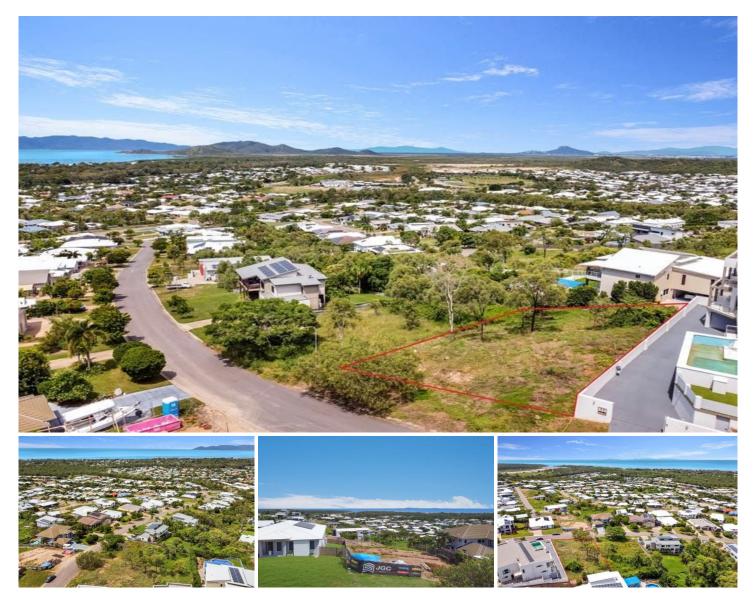

## 27 Britomart Street Bushland Beach QLD

This large 911sqm gently sloping block offers exceptional ocean views from the Palm Island Group in the west all the way around to Magnetic Island in the east. Surrounded by luxury properties (including Bushland Beach's most expensive home ever to sell right next door) it is a prestigious enclave that only very few people ever get to experience.

Vacant blocks with views of this calibre are now nearly all built on in Bushland Beach so there will be very limited opportunities in the future to secure such a block.

Call the agent now on 0423 692 422 to discuss further or to meet on site to inspect.