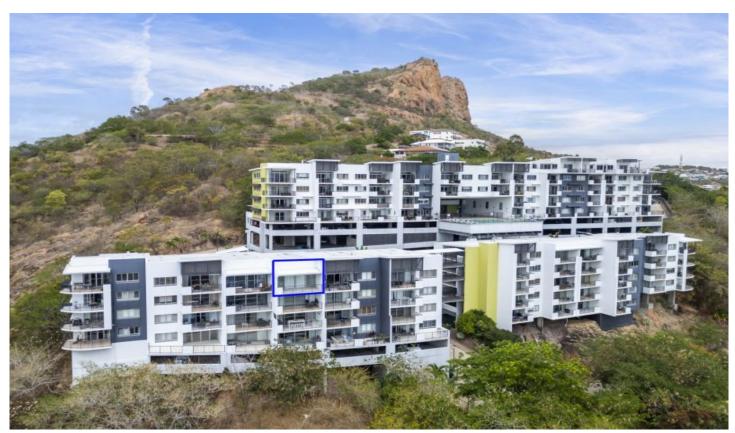

## 44/209 Wills Street Townsville City QLD

'Ready to call home, move in ready or perfect investment opportunity. Perfectly located and positioned with views of the CBD, Magnetic Island and beyond.

Features of YOUR new home

## Location is key to this unit

Walking distance to the CBD, The Strand, public and private schools, Queensland Country Bank Stadium, restaurants, bars, cafes, public transport, major shopping centres, walking tracks, Castle Hill, medical facilities direct access to Magnetic Island.