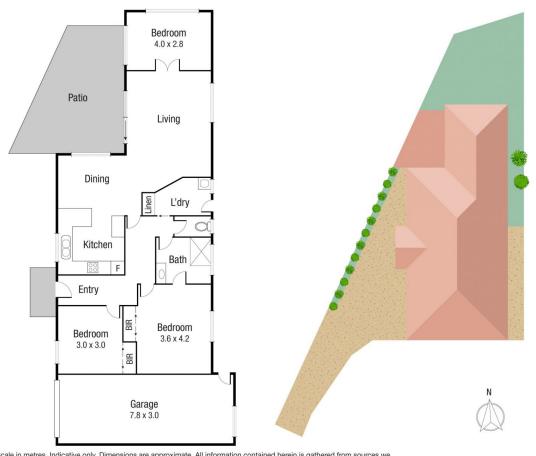

Internally, the residence offers great proportions and a very functional layout. There is two spacious bedrooms with built-in robes and a third bedroom located off the living/dining area that could double as a study/second living space. The chef's kitchen boasts stainless steel appliances and ample storage whilst the covered alfresco area offers a