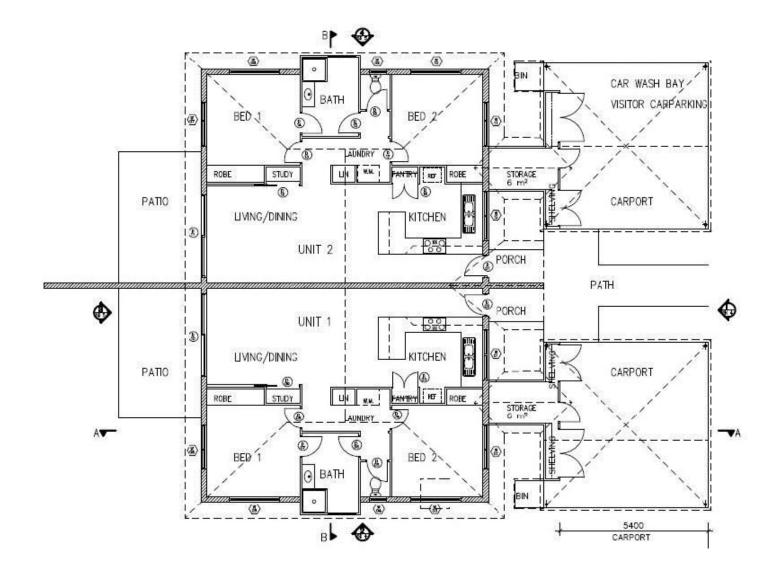

## Harcourts Kingsberry

## 1&2/16 Crowder Street Garbutt QLD

Welcome to this stunning modern duplex where each unit offers a spacious interior.

With fully airconditioned comfort these units feature open plan living a great kitchen with granite benchtops and ample storage, two bedrooms and convenient 2 way bathroom to the master. Step outside and discover the private expansive rear courtyards, perfect for outdoor living and entertaining. The double carports provide ample parking space for your vehicles. with a storage roo plus cupboards built across the full length of the carports.

Located close to the city and with easy access to the airport, these duplexes are an ideal choice for fly in fly out workers. But that's not all - these duplexes offer versatile options for use. Whether you are looking for an investment opportunity (quality long term tenants in place )or a place to call home while renting out the other unit, these duplexes