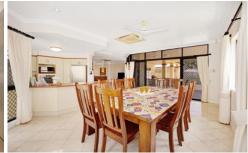

Upon entry, natural light floods the spacious living room through large windows, offering a welcoming ambience. Adjacent to the living space, a separate dining area provides ample room for gatherings and family meals. The open-plan design of these areas offers versatility, accommodating various furniture arrangements for both comfort and functionality.