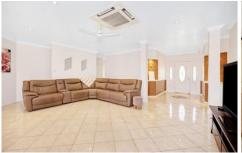

Upon entry, natural light floods the spacious living room through large windows, offering a welcoming ambience. Adjacent to the living space, a separate dining area provides ample room for gatherings and family meals. The open-plan design of these areas offers versatility, accommodating various furniture arrangements for both comfort and functionality.