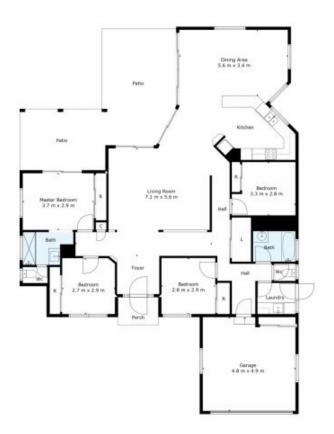

Upon entry, natural light floods the spacious living room through large windows, offering a welcoming ambience. Adjacent to the living space, a separate dining area provides ample room for gatherings and family meals. The open-plan design of these areas offers versatility, accommodating various furniture arrangements for both comfort and functionality.

The heart of this home is the sleek and practical kitchen

4 🚐 2 🚔 2 🗬

**Price** : \$ 559,000 **Land Size** : 800 sgm

View: https://www.kingsberry.com.au/sale/qld/tow

nsville-district/kirwan/residential/house/7816

481

Jayden Evans 07 4772 2022 0477 543 617

jayden.evans@tsvharcourts.com.au

GROSS INTERNAL AREA
FLOOR 1: 146 m2
EXCLUDED AREAS: PORCH: 3 m2, PATIO: 36 m2, GARAGE: 22 m2
TOTAL: 146 m2
runwrents Are Calculated by Cubicasa Technology, Deemed Highly Rallable But Not Guaranteed.