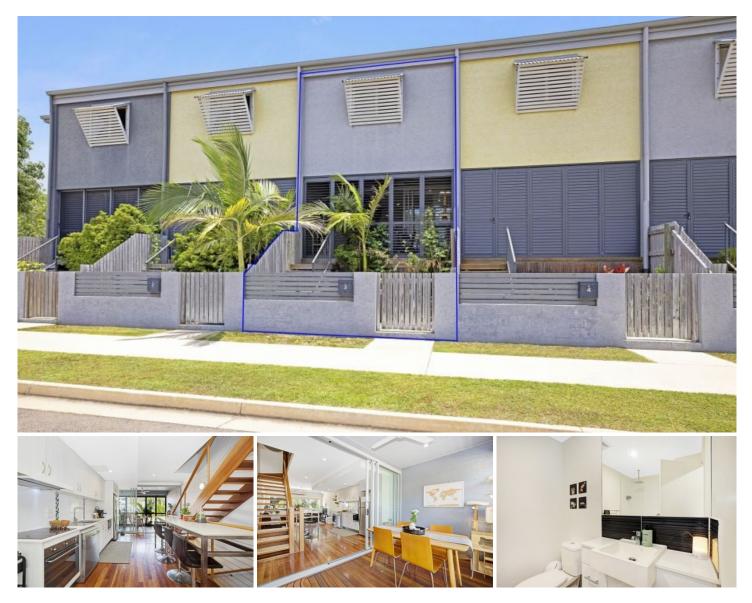

## Harcourts Kingsberry

3/16 Harold Street West End QLD

Modern townhouse, centrally located, multi level style living. Great investment for the savvy investor. Currently tenanted until October 2024 at \$440 per week. Boutique complex comprising of only eight townhouses.

## Features of YOUR new property

Exclusively private outdoor entertaining area with aluminum shutters, stacker doors allowing for year round flow through breezes and glorious views of our iconic Castle Hill

- Open plan living area with polished timber flooring

- Lovely galley style kitchen with ample bench and cupboard space, stone bench tops, dishwasher, rangehood, stove top and oven

- Internal staircase leading to the upper and lower level

- Upper level comprises of two bedrooms both carpeted and have built ins, with the main offering its own ensuite,