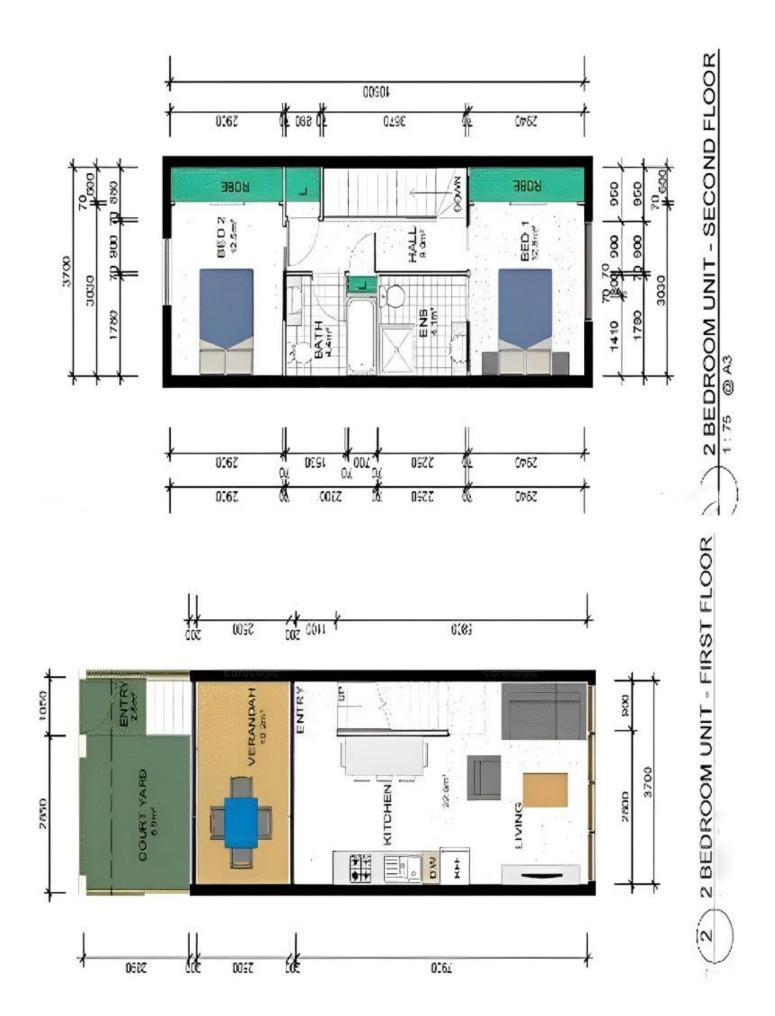

- Open plan living area with polished timber flooring

- Lovely galley style kitchen with ample bench and cupboard space, stone bench tops, dishwasher, rangehood, stove top and oven

- Internal staircase leading to the upper and lower level

- Upper level comprises of two bedrooms both carpeted and have built ins, with the main offering its own ensuite,

## 2 🖿 2 📛 1 🚘

**Price** Building Size : 115 sqm View

: \$ 290,000

: https://www.kingsberry.com.au/sale/qld/t ownsville-district/west-end/residential/ap artment/7815935

Stephanie Turnbull 07 4772 2022 0459 528 095 stephanie.turnbull@tsvharcourts.com.au