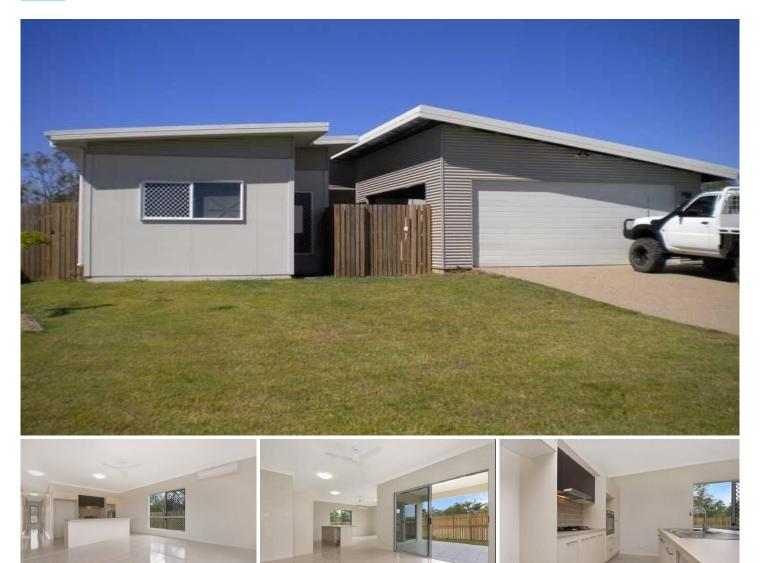

## 83 Summerland Drive Deeragun QLD

This twelve year old three bedroom home is being beautifully maintained by a tenant currently paying \$420/week on a lease that runs through till September 2024. The rent on that lease increases to \$435/week in March 2024 giving a gross rent return at that time of over 6%.

## 3 🍋 2 📛 2 🖨

| Price     | : \$ 362,500 |
|-----------|--------------|
| Land Size | : 566 sqm    |

,500

View

: https://www.kingsberry.com.au/sale/qld/tow nsville-district/deeragun/residential/house/7 814441