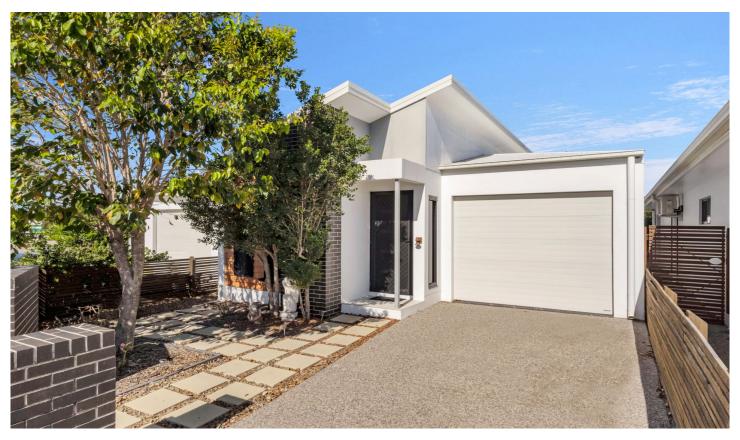

## 22 Masthead Avenue Burdell QLD

22 Masthead Avenue, Burdell - SOLD by Adrian Raiteri

## Features:

- Three spacious bedrooms with built-in robes and air-conditioning
- Master bedroom with ensuite and walk-through robe
- Open plan living/dining area
- Chefs' kitchen with stone bench tops, soft close cabinetry and ample bench space
- Fully fenced 206sqm block
- Single Car Accommodation