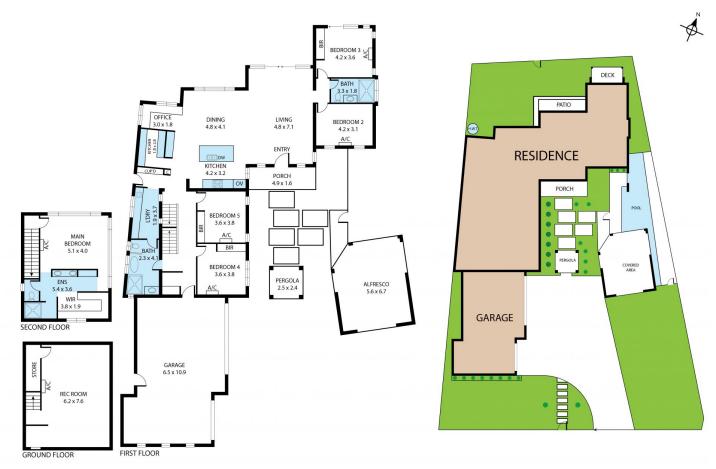

Upon arrival, you are instantly captivated by its exquisite presence and are sure to fall in love at the front gate.

Proudly built with premium and state-of-the-art, inclusions, every space is captivating. Spectacularly spanning over 3 levels this residence is astonishing. The luxurious upper level brings to life a stunning sophisticated master bedroom showcasing larger than life windows that exposes the outdoor with endless river views. The fashionable dresser has been designed for the fussiest featuring beauty bar, dual basins, walk in robe with separate sizeable shower and toilet.

The second level is where the home comes to life,

5 🗀 3 📛 3 👄

**Price** : \$ 1,260,000 **Land Size** : 1001 sqm

View : https://www.kingsberry.com.au/sale/qld/tow nsville-district/idalia/residential/house/78110

43

Tammy Tyrrell 07 4772 2022 0412 534 704

tammy.tyrrell@tsvharcourts.com.au

66 Sanctuary Drive, Idalia 4811
TOTAL APPROX, FLOOR AREA 363 SQ.M
Whits every attempt has been made to ensure the accuracy of the floor plan contained here, measurements of doors, windows, rooms and any other litems are approximate and no responsibility is taken for any error, omission, or misstate This plan is for illustrative purposes only and should be used as such by any prospective purchaser.