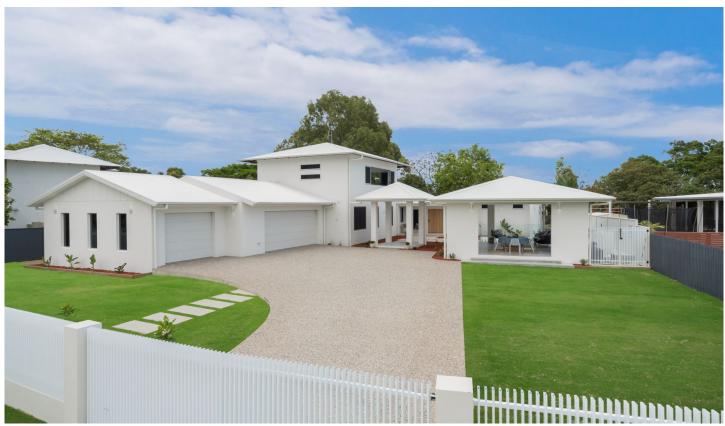

## 66 Sanctuary Drive Idalia QLD

Warm and welcoming with stunning street appeal this home is sure to impress. Thoughtfully designed with every detail of easy modern living in mind, this abode is truly special and will provide your family with many memorable moments - you will never want to leave!!

Upon arrival, you are instantly captivated by its exquisite presence and are sure to fall in love at the front gate.

Proudly built with premium and state-of-the-art, inclusions, every space is captivating. Spectacularly spanning over 3 levels this residence is astonishing. The luxurious upper level brings to life a stunning sophisticated master bedroom showcasing larger than life windows that exposes the outdoor with endless river views. The fashionable dresser has been designed for the fussiest featuring beauty bar, dual basins, walk in robe with separate sizeable shower and toilet.