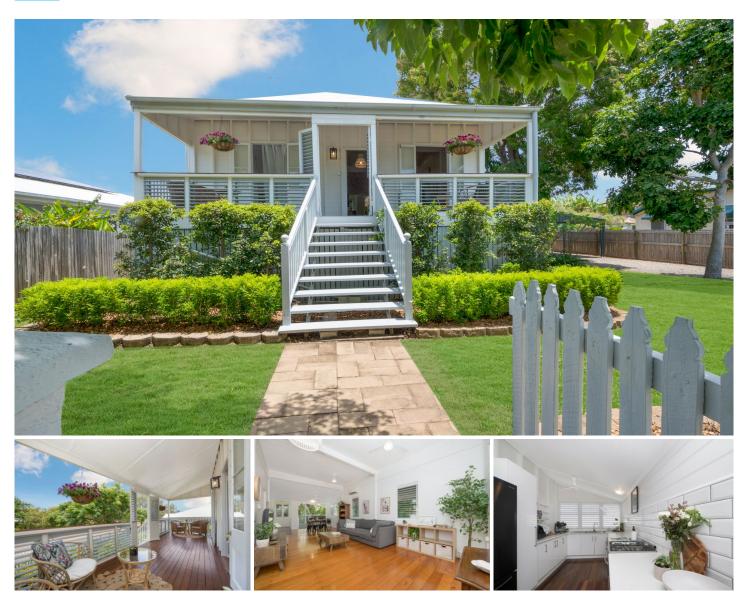

## **12 Summerfield Street Hermit Park QLD**

Sitting sweet in a sought-after location lies this classic, much- loved home, retaining its lovely characteristics. Combining modern and original inclusions with striking timber floorboards, plus a blend of modernised upgrades, delivering a delightful retreat.

Upon entry you will be greeted by the relaxing front verandah - ideal spot for your morning cuppa. Flair and style continue to shine, showcasing a welcoming living room framed by plantation shutters offering an abundance of light and breezes. The galley kitchen is tucked away featuring ample of cupboard and bench space alongside gas cooking, conveniently adjoining the dining area.

The generous master bedroom presents a built-in robe with space to add an ensuite. The remaining bedrooms all feature air- conditioning to offer year-round comfort. The stylish bathroom is sure to impress showcasing claw bath with separate shower recess.