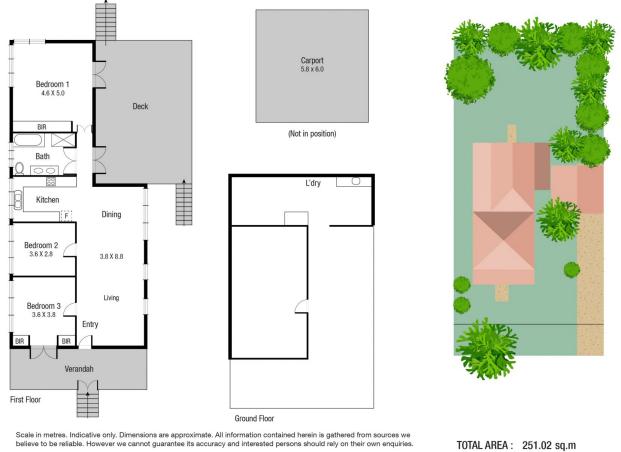

The generous master bedroom presents a built-in robe with space to add an ensuite. The remaining bedrooms all feature air- conditioning to offer year-round comfort. The stylish bathroom is sure to impress showcasing claw bath with separate shower recess.

Tammy Tyrrell 07 4772 2022 0412 534 704 tammy.tyrrell@tsvharcourts.com.au

210 Charters Towers Road Hermit Park QLD 07 47 722 022

TOTAL AREA : 251.02 sq.m

**12 Summerfield**