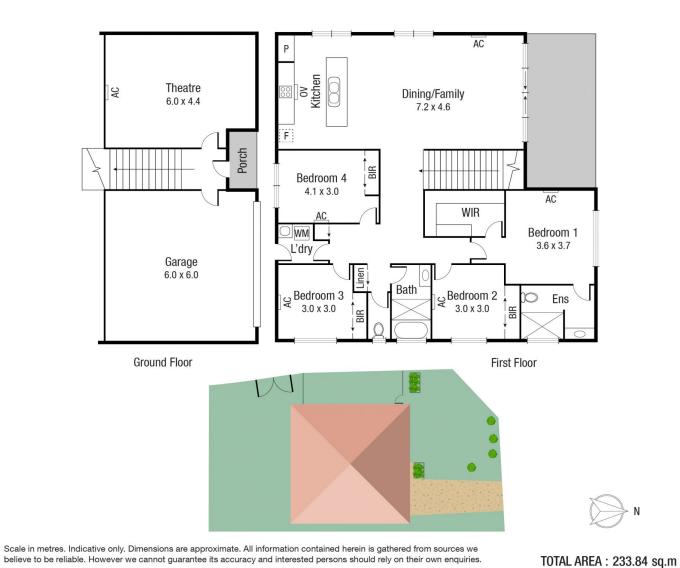

## 146 Klewarra Boulevard Douglas QLD

Nestled within a sought-after community, this double-storey family home offers a unique blend of space, comfort, and style. Situated on a 627sqm corner allotment, with an elevated vantage point, the residence enjoy panoramic views over toward the CBD and The Pinnacles whilst the abundance of breeze will ensure a pleasant ambience year-round.

The residence is under two years old and offers a contemporary floor plan coupled with light tones and generous internal proportions. The property is located minutes' Drive to the main economic drivers of Townsville being the Townsville University Hospital, James Cook University and Lavarack Barracks.

## Features:

- Master bedroom enjoys city views and complete with

4 🚐 2 🚔 2 🗬

**Price** : \$ 670,000 **Land Size** : 627 sgm

View: https://www.kingsberry.com.au/sale/qld/tow

nsville-district/douglas/residential/house/780