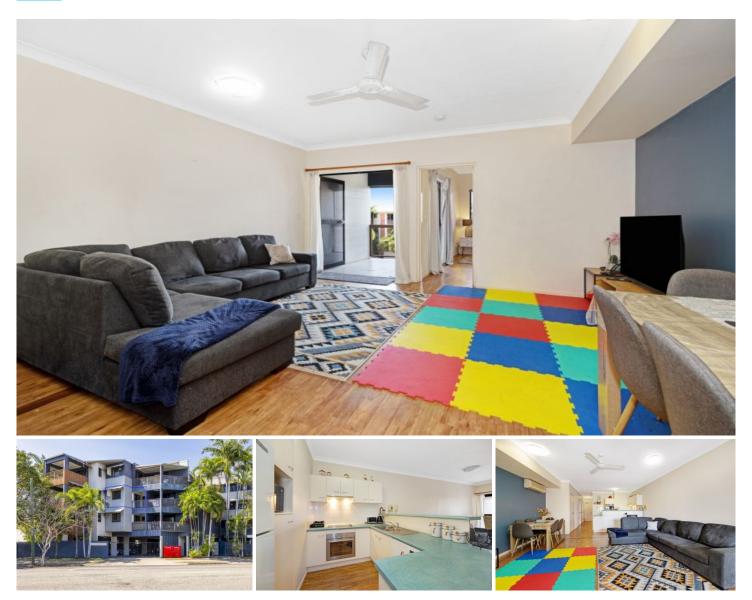

## LOCATION, LOCATION, LOCATION!!

This stunning two-bedroom unit is right in the heart of the city, on the second floor of the 'McIlwraith Place' complex, which is conveniently within walking distance to the Queensland Country Bank Stadium, multiple restaurants and hotels, and only a few minutes drive from the Strand!

The unit features two large bedrooms all fitted with ceiling fans, air conditioning, and built-in wardrobes. The master bedroom has its own access to the spacious and private deck, perfect for having guests over for a wine and dine evening to enjoy the views!