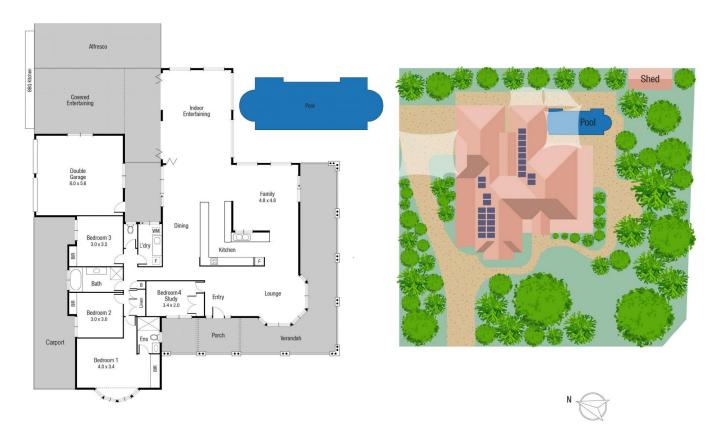

As you step through the front door, you'll be captivated by the subtle and inviting neutral palette that graces every corner of this well-designed residence. The property boasts four spacious bedrooms, providing ample space for family and guests, and two luxurious bathrooms that exemplify modern comfort and style.

For the automotive enthusiast, a 2-bay lock-up garage and a tandem carport provide secure parking and storage

4 🕮 2 📛 4 👄

Land Size: 2084 sqm

View : https://www.kingsberry.com.au/sale/qld/tow

nsville-district/bushland-beach/residential/ho

use/7799647

Jayden Evans 07 4772 2022 0477 543 617

jayden.evans@tsvharcourts.com.au

Scale in metres. Indicative only. Dimensions are approximate. All information contained herein is gathered from sources we believe to be reliable. However we cannot guarantee its accuracy and interested persons should rely on their own enquiries.

vever we cannot guarantee its accuracy and interested persons should rely on their own enquiries.

TOTAL AREA: 392.5 sq.m

## 2 MACADAMIA