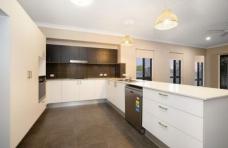

## 25 Dahlia Street Burdell QLD

Beautifully presented, great family home waits for you to call this your abode, before Christmas located in the sought after suburb of Burdell.

Features of YOUR new home

- Modern tiled large open plan living areas
- Beautifully appointed kitchen with stone bench tops, ample cupboard and bench space with dishwasher and stylish drop down lights over the bench
- Three generous sized bedrooms all with built-ins and carpets
- Main bedroom has its own ensuite, double sized walk in shower, vanity and plenty of storage
- Main bathroom has stand over shower/bath with wall hung vanity and toilet
- Theatre room positioned centrally in the home perfect for those movie nights