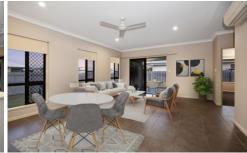

## 25 Dahlia Street Burdell QLD

Beautifully presented, great family home waits for you to call this your abode, before Christmas located in the sought after suburb of Burdell.

Features of YOUR new home

- Modern tiled large open plan living areas
- Beautifully appointed kitchen with stone bench tops, ample cupboard and bench space with dishwasher and stylish drop down lights over the bench
- Three generous sized bedrooms all with built-ins and carpets
- Main bedroom has its own ensuite, double sized walk in shower, vanity and plenty of storage
- Main bathroom has stand over shower/bath with wall hung vanity and toilet
- Theatre room positioned centrally in the home perfect for those movie nights