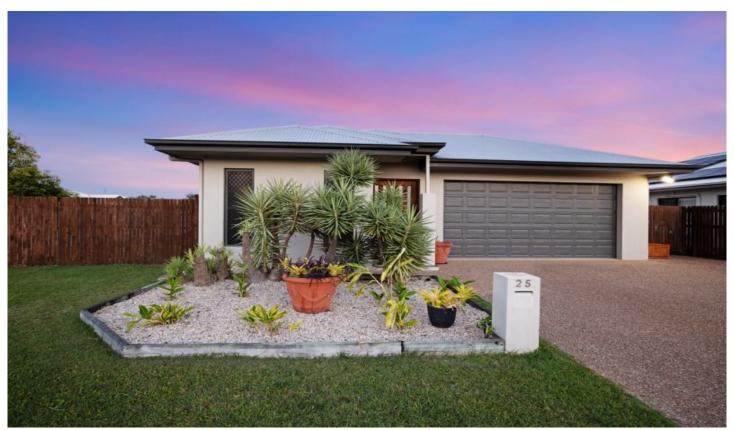

## 25 Dahlia Street Burdell QLD

Beautifully presented, great family home waits for you to call this your abode, before Christmas located in the sought after suburb of Burdell.

Features of YOUR new home

- Modern tiled large open plan living areas
- Beautifully appointed kitchen with stone bench tops, ample cupboard and bench space with dishwasher and stylish drop down lights over the bench
- Three generous sized bedrooms all with built-ins and carpets
- Main bedroom has its own ensuite, double sized walk in shower, vanity and plenty of storage
- Main bathroom has stand over shower/bath with wall hung vanity and toilet
- Theatre room positioned centrally in the home perfect for those movie nights