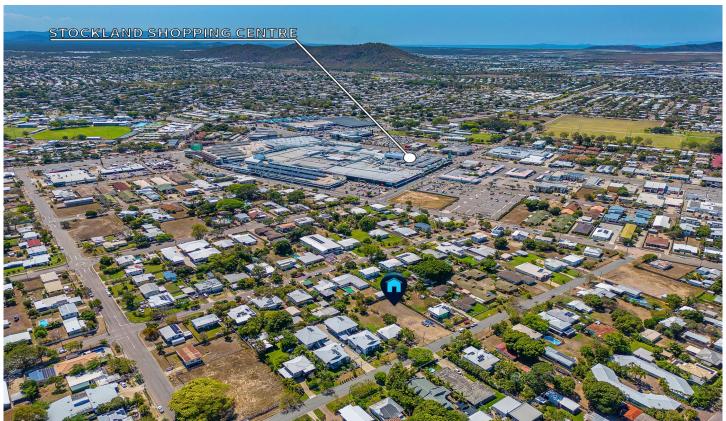

## 19 Pugh Street Aitkenvale QLD

Located in the heart of the well serviced and established suburb of Aitkenvale is this 1,012m2 site with a DA in place for 2 x 3 bedroom units & 2 x 2 bedroom units, offering an excellent investment opportunity with the potential of future growth taking into consideration the current low rental vacancy rate in Townsville.

All the hard work has been done. Opportunities such as this are often sought after and rarely come on to the market.

The site is perfectly located close Stockland Shopping Centre, public transport and a variety of professional services, dining options and a choice of parks and schools.