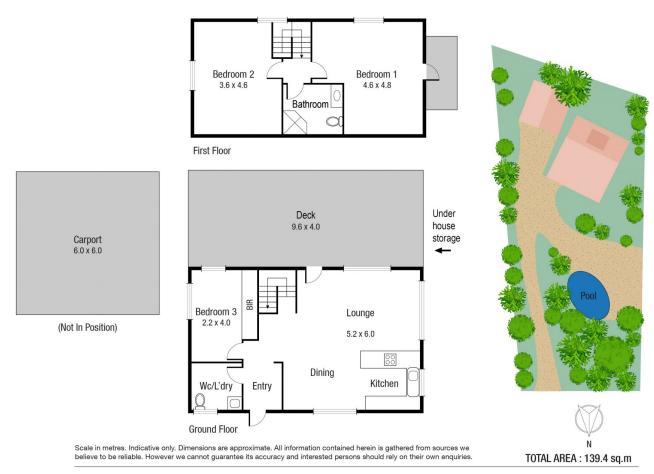

Warm and welcoming over two levels this adorable abode provides versatile living with 2 of the bedrooms and bathroom positioned on the top floor. The master bedroom offers its own Juliette balcony ideal for a nightcap or early morning cuppa.

The lower level is where the home comes to life showcasing a spectacular generous deck overlooking the city views and stunning inground pool. There is also a 3rd bedroom on this level ideal for guests or home office. The tucked away kitchen features stone bench tops and gas cooking. The open plan living highlights plenty of light and breezes delivering a holiday ambiance - it truly is a special