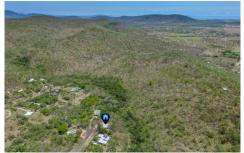

## 21 Mount Clifton Court Alligator creek QLD

21 Mt Clifton Court is 1.34 Ha of great Australian bush. The home is built facing out over a seasonal creek and looking up through the trees to the mountain beyond. This property is all about lifestyle and is a must see if you are seeking a change of pace and looking to find some peace.