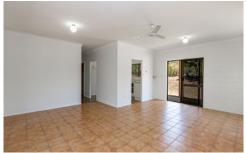

Inside the L-shaped living room opens onto the patio and the large kitchen (in a room of its own) was updated a few years ago. New paint inside has freshened the home. There is an extra-large laundry designed to be a useful