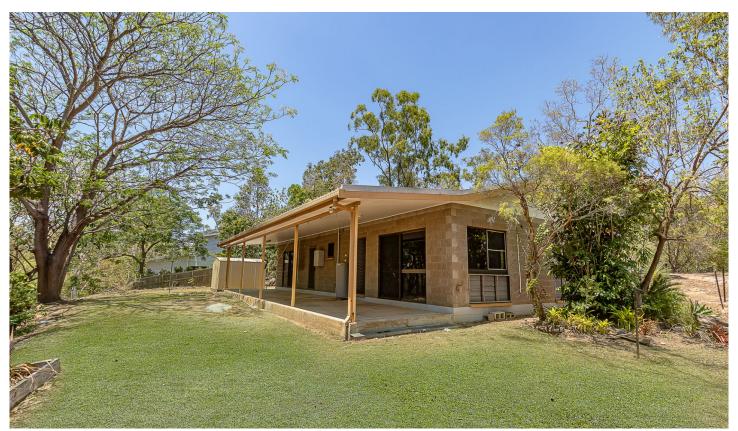

## 21 Mount Clifton Court Alligator creek QLD

21 Mt Clifton Court is 1.34 Ha of great Australian bush. The home is built facing out over a seasonal creek and looking up through the trees to the mountain beyond. This property is all about lifestyle and is a must see if you are seeking a change of pace and looking to find some peace.

First time offered for sale by the owners, the masonry block home was built to take in the views with a wide covered patio that runs the entire length of the home. Set up a table and add a firepit and make the most of living in North Queensland where you can enjoy the outdoors all year round.