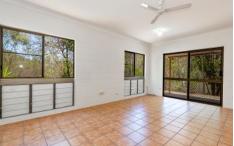

Inside the L-shaped living room opens onto the patio and the large kitchen (in a room of its own) was updated a few years ago. New paint inside has freshened the home. There is an extra-large laundry designed to be a useful