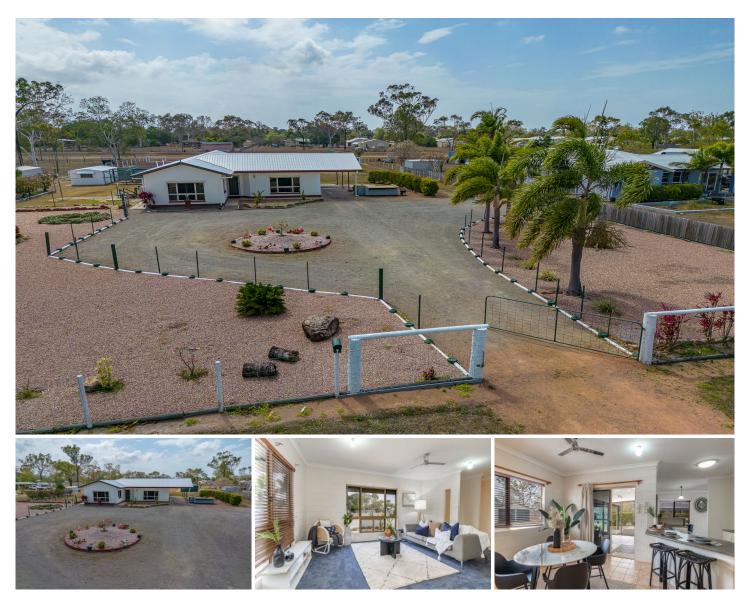

## 7 Havenwood Drive Mount Low QLD

This lovely home has been beautifully maintained both inside and out to a level where new owners can move straight in with nothing left to do. The 4000sqm block provides a massive back yard for kids and dogs to play or for somebody to park their trucks at night off the street. It even comes with a truck loading ramp if you have to load gear into a truck or load quad bikes, etc into the back of your ute. The large two bay 9m x 6m shed provides plenty of storage options for boats, extra vehicles or to provide a large workshop if needed:

\* Large carpeted master bedroom located at the front of the house can easily accommodate a king sized bedroom suite

Two more good sized carpeted bedrooms both with two door built in robes

Split system air conditioning in all three bedrooms