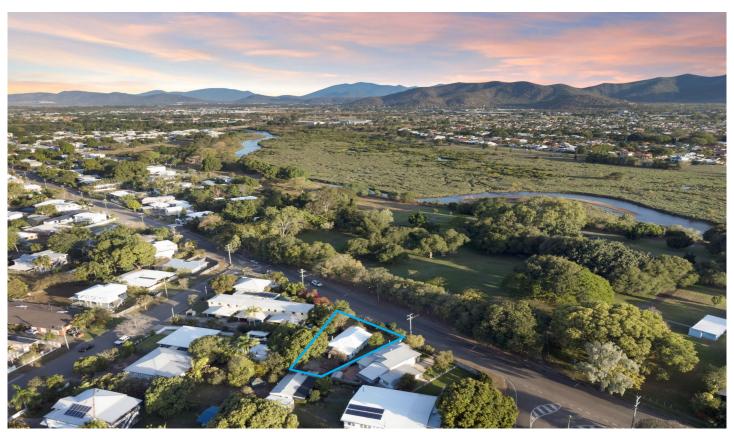

## 41 Love Lane Mundingburra QLD

41 Love Lane is a property that you will have to put on your Christmas shopping list! Your new home has been fully renovated inside and out, with polished floors and fully air conditioned - it's an absolute ripper!

Whether you are buying your first home, looking to down size, or you're an investor, you will not be disappointed all the hard work that has been done. Located directly across from the park, walking distance to schools, shops, public transport and of course the tranquil Ross River just across the road with its bike ways and park ways.

3 🕮 1 🟪 2 🗬

Land Size: 627 sqm

View : https://www.kingsberry.com.au/sale/qld/tow

nsville-district/mundingburra/residential/hou

se/7777915

Mark Lake 07 4772 2022 0408 284 922

mark.lake@tsvharcourts.com.au