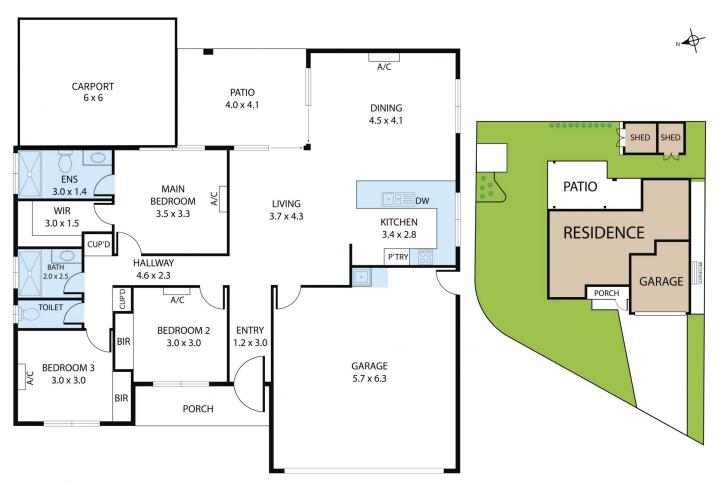

This fully airconditioned home has 3 bedrooms all builtin whilst the master has an ensuite and walkin robe. the main bathroom is central to the other bedrooms and has a separate wc.

There is an open plan living, kitchen dining and lounge. the kitchen has a gas cook top, electric stove, large fridge space, plenty of bench space with breakfast bar.

## 43 Sanctum Boulevard, Mount Low 4818

Whilst every attempt has been made to ensure the accuracy of the floor plan contained here, measurements of doors, windows, rooms and any other items are approximate and no responsibility is taken for any error, omission, or misstatement. This plan is for illustrative purposes only and should be used as such by any prospective purchaser.