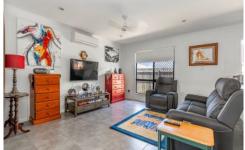

This fully airconditioned home has 3 bedrooms all builtin whilst the master has an ensuite and walkin robe. the main bathroom is central to the other bedrooms and has a separate wc.

There is an open plan living, kitchen dining and lounge. the kitchen has a gas cook top, electric stove, large fridge space, plenty of bench space with breakfast bar.