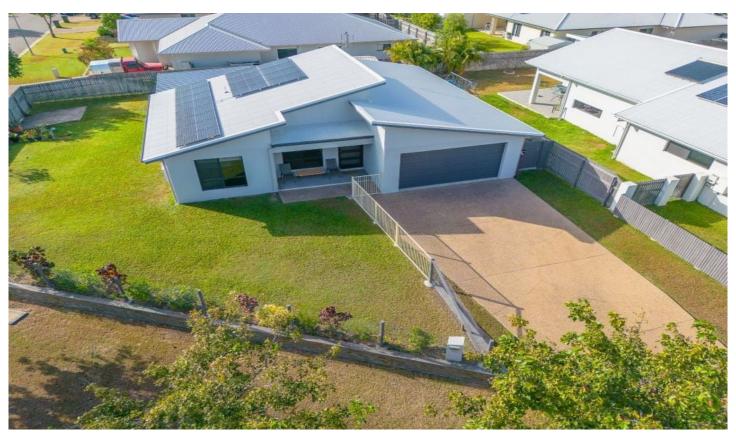

## 43 Sanctum Boulevard Mount Low QLD

If you are looking for value for money and are on a budget, you will need to inspect this property. sooner rather than later.

Set in the newly established Sanctum Estate you will find this property on a large 754m2 corner block with 2 street access opposite shady parkland with walkways, bridges and playground equipment.

This fully airconditioned home has 3 bedrooms all builtin whilst the master has an ensuite and walkin robe. the main bathroom is central to the other bedrooms and has a separate wc.

There is an open plan living, kitchen dining and lounge. the kitchen has a gas cook top, electric stove, large fridge space, plenty of bench space with breakfast bar.

## 3 2 4 4

**Price** : \$ 450,000 **Land Size** : 754 sqm

View: https://www.kingsberry.com.au/sale/qld/tow

nsville-district/mount-low/residential/house/7

777011

Mario Torrisi 07 4772 2022 0407 636 259

mario.torrisi@tsvharcourts.com.au